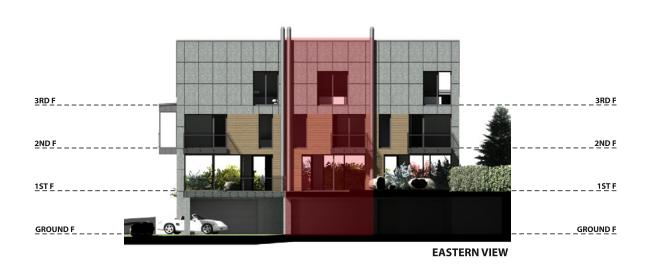

# Residence C2









**WESTERN VIEW** 





## Residence C2



#### **GROUND FLOOR**





| GROUND FLOOR |           |                        |  |  |  |
|--------------|-----------|------------------------|--|--|--|
| Residence C2 |           |                        |  |  |  |
|              |           |                        |  |  |  |
| N.of r.      | Room name | Flat (m <sup>2</sup> ) |  |  |  |
| C2/01        | Garage    | 49,90                  |  |  |  |
| C2/02        | Staircase | 4,95                   |  |  |  |
| C2/03        | Hallway   | 1,53                   |  |  |  |
| C2/04        | Laundry   | 3,08                   |  |  |  |
|              | Together  | 59,46                  |  |  |  |

| 1ST FLOOR    |                       |                        |  |  |
|--------------|------