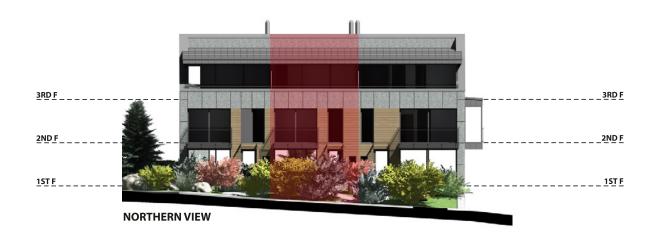

# Residence C2









**WESTERN VIEW** 





## Residence C2



#### **GROUND FLOOR**





| GROUND FLOOR |           |                        |  |  |  |
|--------------|-----------|------------------------|--|--|--|
| Residence C2 |           |                        |  |  |  |
|              |           |                        |  |  |  |
| N.of r.      | Room name | Flat (m <sup>2</sup> ) |  |  |  |
| C2/01        | Garage    | 49,90                  |  |  |  |
| C2/02        | Staircase | 4,95                   |  |  |  |
| C2/03        | Hallway   | 1,53                   |  |  |  |
| C2/04        | Laundry   | 3,08                   |  |  |  |
|              | Together  | 59,46                  |  |  |  |

| 1ST FLOOR    |                       |                        |  |  |
|--------------|--------