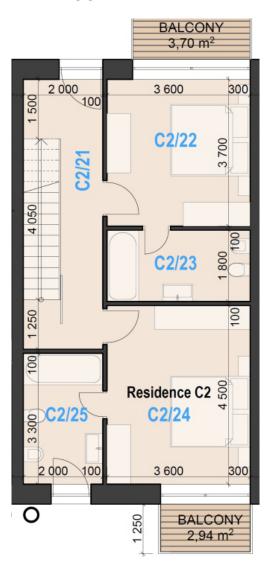

#### 2 ND FLOOR

| 2ND FLOOR    |           |                        |  |  |  |
|--------------|-----------|------------------------|--|--|--|
| Residence C2 |           |                        |  |  |  |
| N.of r.      | Room name | Flat (m <sup>2</sup> ) |  |  |  |
| C2/21        | Staircase | 13,60                  |  |  |  |
| C2/22        | Room      | 13,32                  |  |  |  |
| C2/23        | Bathroom  | 6,48                   |  |  |  |
| C2/24        | Room      | 16,20                  |  |  |  |
| C2/25        | Bathroom  | 6,60                   |  |  |  |
|              | Together  | 56,20                  |  |  |  |