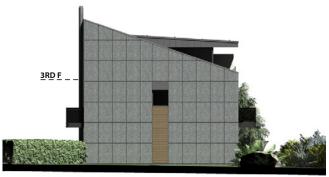

# Residence C2









**WESTERN VIEW** 





## Residence C2



#### **GROUND FLOOR**





| GROUND FLOOR |           |                        |  |  |  |
|--------------|-----------|------------------------|--|--|--|
| Residence C2 |           |                        |  |  |  |
|              |           |                        |  |  |  |
| N.of r.      | Room name | Flat (m <sup>2</sup> ) |  |  |  |
| C2/01        | Garage    | 49,90                  |  |  |  |
| C2/02        | Staircase | 4,95                   |  |  |  |
| C2/03        | Hallway   | 1,53                   |  |  |  |
| C2/04        | Laundry   | 3,08                   |  |  |  |
|              | Together  | 59,46                  |  |  |  |

| 1ST FLOOR    |                       |                        |  |  |
|--------------|----------