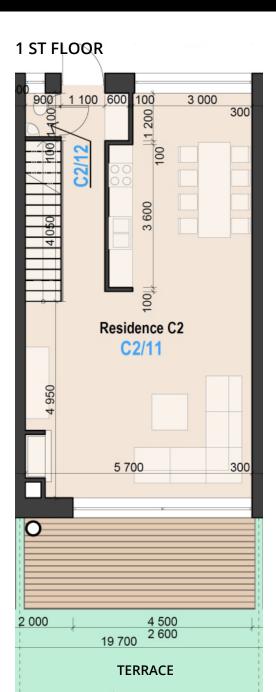

| 1ST FLOOR    |                       |                        |  |  |
|--------------|-----------------------|------------------------|--|--|
| Residence C2 |                       |                        |  |  |
| N.of r.      | Room name             | Flat (m <sup>2</sup> ) |  |  |
| C2/11        | Living room + Kitchen | 56,77                  |  |  |
| C2/12        | Lavatory              | 1,00                   |  |  |
|              | Together              | 57,77                  |  |  |