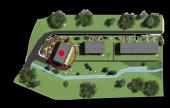

# Residence C2









**WESTERN VIEW** 





## Residence C2



#### **GROUND FLOOR**





| GROUND FLOOR |           |                        |  |  |  |
|--------------|-----------|------------------------|--|--|--|
| Residence C2 |           |                        |  |  |  |
|              |           |                        |  |  |  |
| N.of r.      | Room name | Flat (m <sup>2</sup> ) |  |  |  |
| C2/01        | Garage    | 49,90                  |  |  |  |
| C2/02        | Staircase | 4,95                   |  |  |  |
| C2/03        | Hallway   | 1,53                   |  |  |  |
| C2/04        | Laundry   | 3,08                   |  |  |  |
|              | Together  | 59,46                  |  |  |  |

| 1ST FLOOR    |                       |                        |  |  |
|--------------|----