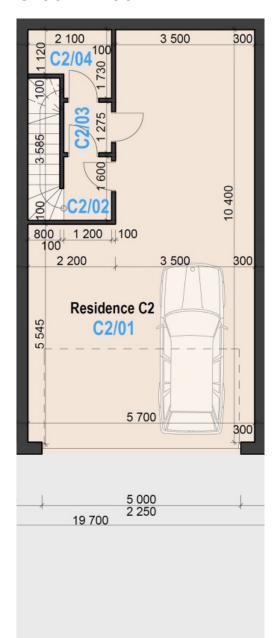

#### **GROUND FLOOR**

| GROUND FLOOR |           |                        |  |  |  |
|--------------|-----------|------------------------|--|--|--|
| Residence C2 |           |                        |  |  |  |
|              |           |                        |  |  |  |
| N.of r.      | Room name | Flat (m <sup>2</sup> ) |  |  |  |
| C2/01        | Garage    | 49,90                  |  |  |  |
| C2/02        | Staircase | 4,95                   |  |  |  |
| C2/03        | Hallway   | 1,53                   |  |  |  |
| C2/04        | Laundry   | 3,08                   |  |  |  |
|              | Together  | 59,46                  |  |  |  |