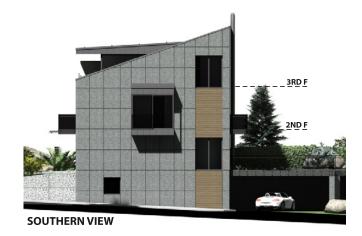

# Residence C2









**WESTERN VIEW** 





## Residence C2



#### **GROUND FLOOR**





| GROUND FLOOR |           |                        |  |  |  |
|--------------|-----------|------------------------|--|--|--|
| Residence C2 |           |                        |  |  |  |
|              |           |                        |  |  |  |
| N.of r.      | Room name | Flat (m <sup>2</sup> ) |  |  |  |
| C2/01        | Garage    | 49,90                  |  |  |  |
| C2/02        | Staircase | 4,95                   |  |  |  |
| C2/03        | Hallway   | 1,53                   |  |  |  |
| C2/04        | Laundry   | 3,08                   |  |  |  |
|              | Together  | 59,46                  |  |  |  |

| 1ST FLOOR    |                       |                        |  |  |
|--------------|-----------------------|-------