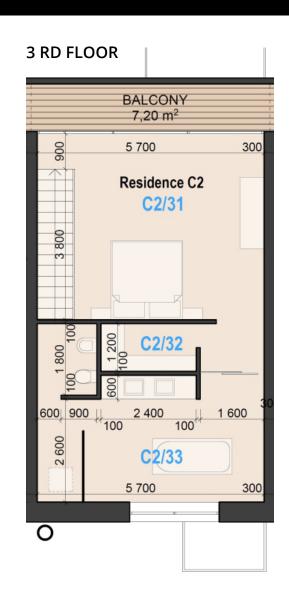

| 3RD FLOOR    |           |                        |  |  |
|--------------|-----------|------------------------|--|--|
| Residence C2 |           |                        |  |  |
| NI of o      | D         | □-+ /2\                |  |  |
| N.of r.      | Room name | Flat (m <sup>2</sup> ) |  |  |
| C2/31        | Bedroom   | 28,88                  |  |  |
| C2/32        | Wardrobe  | 2,94                   |  |  |
| C2/33        | Bathroom  | 20,09                  |  |  |
|              | Together  | 51,91                  |  |  |