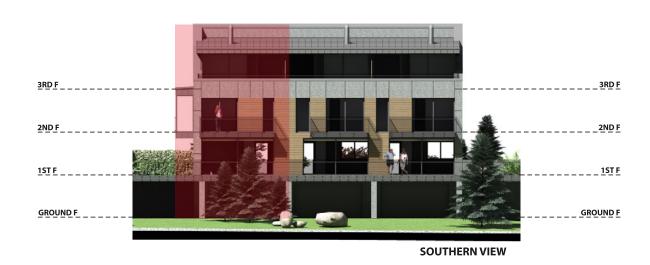

# **Residence B1**













## **Residence B1**



#### **GROUND FLOOR**





| GROUND FLOOR |           |                        |  |  |  |
|--------------|-----------|------------------------|--|--|--|
| Residence B1 |           |                        |  |  |  |
| N.of r.      | Room name | Flat (m <sup>2</sup> ) |  |  |  |
| B1/01        | Garage    | 50,22                  |  |  |  |
| B1/02        | Hallway   | 1,56                   |  |  |  |
| B1/03        | Laundry   | 4,20                   |  |  |  |
| B1/04        | Staircase | 4,43                   |  |  |  |
|              | Together  | 60,41                  |  |  |  |

| 1ST FLOOR    |                       |           |  |  |  |
|--------------|-----------------------|-----------|--|--|--|
| Residence B1 |                       |