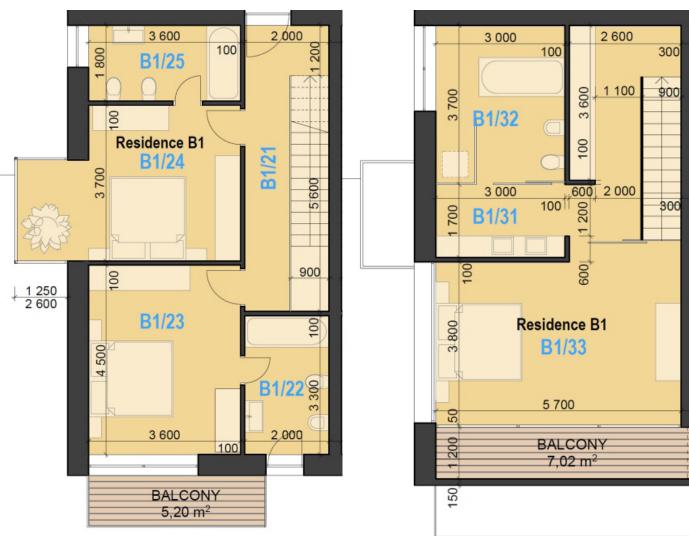

### 2 ND FLOOR 3 RD FLOOR

| 2ND FLOOR    |           |                        |  |  |
|--------------|-----------|------------------------|--|--|
| Residence B1 |           |                        |  |  |
|              |           |                        |  |  |
| N.of r.      | Room name | Flat (m <sup>2</sup> ) |  |  |
| B1/21        | Staircase | 13,60                  |  |  |
| B1/22        | Bathroom  | 6,60                   |  |  |
| B1/23        | Room      | 16,20                  |  |  |
| B1/24        | Room      | 17,40                  |  |  |
| B1/25        | Bathroom  | 6,48                   |  |  |
|              | Together  | 60,28                  |  |  |

| 3RD FLOOR    |           |                        |  |  |  |
|--------------|-----------|------------------------|--|--|--|
| Residence B1 |           |                        |  |  |  |
| N of "       | Daam nama | Flat (==2)             |  |  |  |
|              | Room name | Flat (m <sup>2</sup> ) |  |  |  |
| B1/31        | Corridor  | 18,18                  |  |  |  |
| B1/32        | Bathroom  | 11,10                  |  |  |  |
| B1/33        | Bedroom   | 23,01                  |  |  |  |
|              | Together  | 52,29                  |  |  |  |