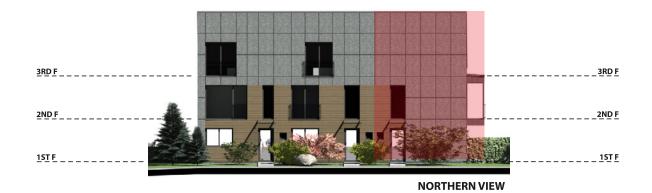

# **Residence B1**













## **Residence B1**



#### **GROUND FLOOR**





| GROUND FLOOR |           |                        |  |  |  |
|--------------|-----------|------------------------|--|--|--|
| Residence B1 |           |                        |  |  |  |
| N.of r.      | Room name | Flat (m <sup>2</sup> ) |  |  |  |
| B1/01        | Garage    | 50,22                  |  |  |  |
| B1/02        | Hallway   | 1,56                   |  |  |  |
| B1/03        | Laundry   | 4,20                   |  |  |  |
| B1/04        | Staircase | 4,43                   |  |  |  |
|              | Together  | 60,41                  |  |  |  |

| 1ST FLOOR    |                       |           |  |  |  |
|--------------|-----------------------|-----------|--|--|--|
| Residence B1 |                       |           |