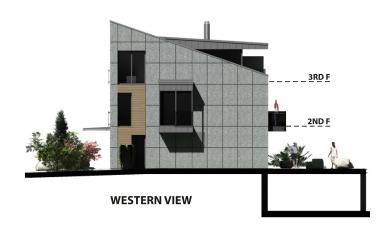

# **Residence B1**













## **Residence B1**



#### **GROUND FLOOR**





| GROUND FLOOR |           |                        |  |  |  |
|--------------|-----------|------------------------|--|--|--|
| Residence B1 |           |                        |  |  |  |
| N.of r.      | Room name | Flat (m <sup>2</sup> ) |  |  |  |
| B1/01        | Garage    | 50,22                  |  |  |  |
| B1/02        | Hallway   | 1,56                   |  |  |  |
| B1/03        | Laundry   | 4,20                   |  |  |  |
| B1/04        | Staircase | 4,43                   |  |  |  |
|              | Together  | 60,41                  |  |  |  |

| 1ST FLOOR    |                       |           |  |  |  |
|--------------|-----------------------|-----------|--|--|--|
| Residence B1 |                       |           |