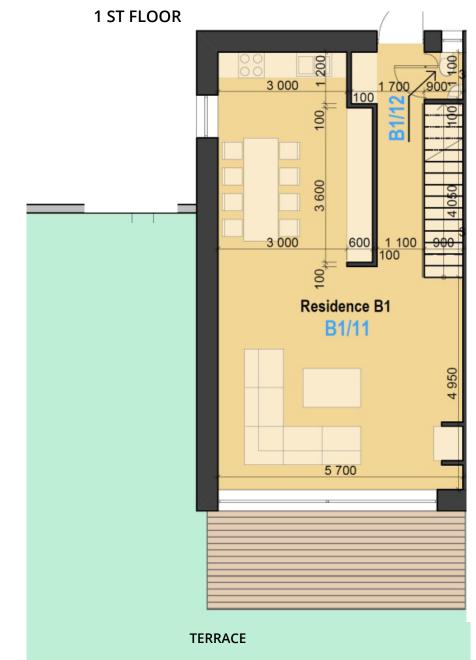

| 1ST FLOOR    |                       |           |  |  |  |
|--------------|-----------------------|-----------|--|--|--|
| Residence B1 |                       |           |  |  |  |
| N.of r.      | Room name             | Flat (m²) |  |  |  |
| B1/11        | Living room + Kitchen | 56,77     |  |  |  |
| B1/12        | Lavatory              | 1,00      |  |  |  |
|              | Together              | 57,77     |  |  |  |