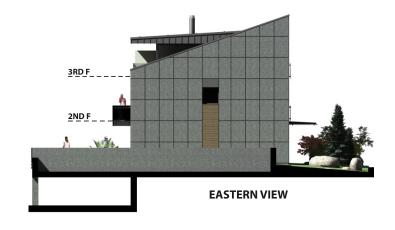

# **Residence B1**













## **Residence B1**



#### **GROUND FLOOR**





| GROUND FLOOR |           |                        |  |  |  |
|--------------|-----------|------------------------|--|--|--|
| Residence B1 |           |                        |  |  |  |
| N.of r.      | Room name | Flat (m <sup>2</sup> ) |  |  |  |
| B1/01        | Garage    | 50,22                  |  |  |  |
| B1/02        | Hallway   | 1,56                   |  |  |  |
| B1/03        | Laundry   | 4,20                   |  |  |  |
| B1/04        | Staircase | 4,43                   |  |  |  |
|              | Together  | 60,41                  |  |  |  |

| 1ST FLOOR    |                       |           |  |  |  |
|--------------|-----------------------|-----------|--|--|--|
| Residence B1 |                       |