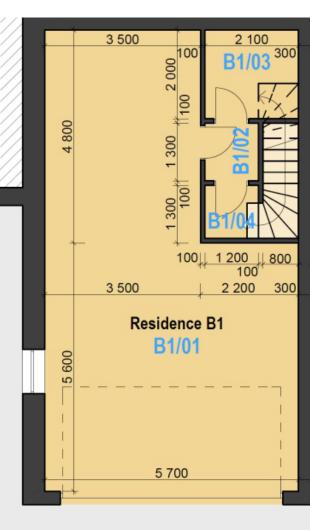

#### **GROUND FLOOR**

| GROUND FLOOR |           |                        |  |  |  |
|--------------|-----------|------------------------|--|--|--|
| Residence B1 |           |                        |  |  |  |
| N.of r.      | Room name | Flat (m <sup>2</sup> ) |  |  |  |
| B1/01        | Garage    | 50,22                  |  |  |  |
| B1/02        | Hallway   | 1,56                   |  |  |  |
| B1/03        | Laundry   | 4,20                   |  |  |  |
| B1/04        | Staircase | 4,43                   |  |  |  |
|              | Together  | 60,41                  |  |  |  |