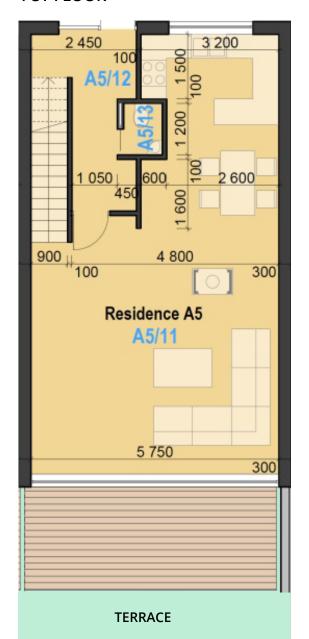

#### 1 ST FLOOR

| GROUND FLOOR |           |                        |  |  |  |
|--------------|-----------|------------------------|--|--|--|
| Residence A5 |           |                        |  |  |  |
|              |           |                        |  |  |  |
| N.of r.      | Room name | Flat (m <sup>2</sup> ) |  |  |  |
| A5/01        | Garage    | 47,89                  |  |  |  |
|              |           |                        |  |  |  |
| A5/02        | Staircase | 5,30                   |  |  |  |
| A5/03        | Laundry   | 4,08                   |  |  |  |
|              | Together  | 57,27                  |  |  |  |

| 1ST FLOOR    |                       |           |  |  |  |
|--------------|-----------------------|-----------|--|--|--|
| Residence A5 |                       |           |  |  |  |
| N.of r.      | Room name             | Flat (m²) |  |  |  |
| A5/11        | Living room + Kitchen | 49,22     |  |  |  |
| A5/12        | Anteroom              | 6,69      |  |  |  |
| A5/13        | Lavatory              | 1,08      |  |  |  |
|              | Together              | 57,00     |  |  |  |