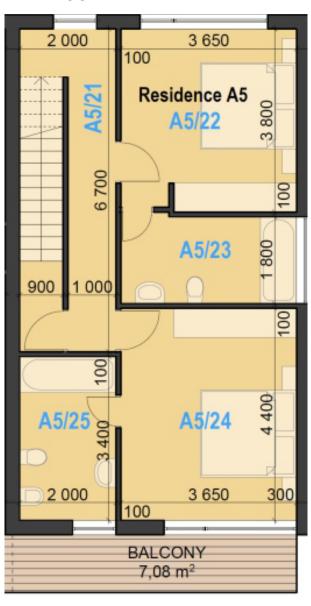

#### 2 ND FLOOR

### **3 RD FLOOR**

| 2ND FLOOR    |           |           |  |  |
|--------------|-----------|-----------|--|--|
| Residence A5 |           |           |  |  |
| N.of r.      | Room name | Flat (m²) |  |  |
| A5/21        | Corridor  | 12,92     |  |  |
| A5/22        | Room      | 13,71     |  |  |
| A5/23        | Bathroom  | 6,67      |  |  |
| A5/24        | Room      | 16,06     |  |  |
| A5/25        | Bathroom  | 6,80      |  |  |
|              | Together  | 56,16     |  |  |