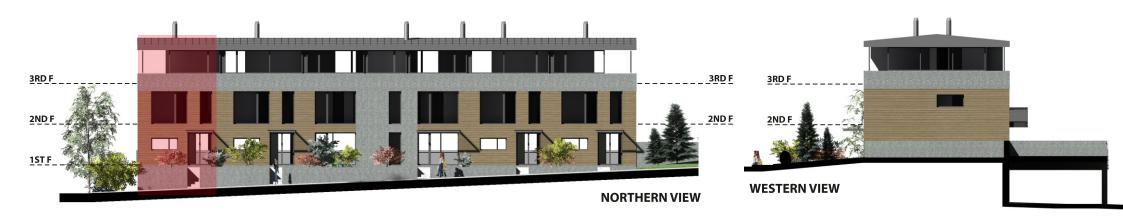

# Residence A5









## Residence A5



#### **GROUND FLOOR**



#### 1 ST FLOOR



| GROUND FLOOR |           |                        |  |  |  |
|--------------|-----------|------------------------|--|--|--|
| Residence A5 |           |                        |  |  |  |
|              |           |                        |  |  |  |
| N.of r.      | Room name | Flat (m <sup>2</sup> ) |  |  |  |
| A5/01        | Garage    | 47,89                  |  |  |  |
|              |           |                        |  |  |  |
| A5/02        | Staircase | 5,30                   |  |  |  |
| A5/03        | Laundry   | 4,08                   |  |  |  |
|              | Together  | 57,27                  |  |  |  |

| 1ST FLOOR    |                       |           |  |  |  |
|--------------|-----------------------|