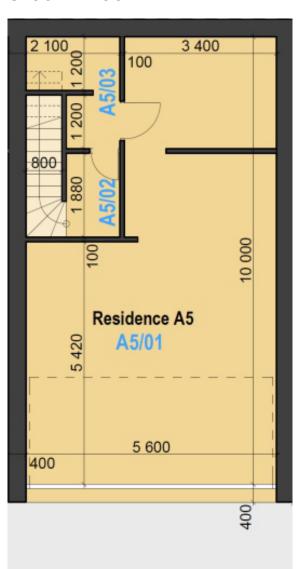

#### **GROUND FLOOR**

#### 1 ST FLOOR

| GROUND FLOOR |           |                        |  |  |  |
|--------------|-----------|------------------------|--|--|--|
| Residence A5 |           |                        |  |  |  |
|              |           |                        |  |  |  |
| N.of r.      | Room name | Flat (m <sup>2</sup> ) |  |  |  |
| A5/01        | Garage    | 47,89                  |  |  |  |
|              |           |                        |  |  |  |
| A5/02        | Staircase | 5,30                   |  |  |  |
| A5/03        | Laundry   | 4,08                   |  |  |  |
|              | Together  | 57,27                  |  |  |  |