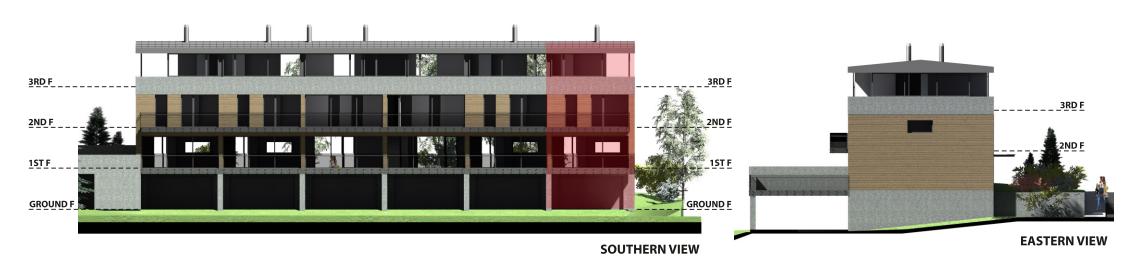

# Residence A5









## Residence A5



#### **GROUND FLOOR**



#### 1 ST FLOOR



| GROUND FLOOR |           |                        |  |  |  |
|--------------|-----------|------------------------|--|--|--|
| Residence A5 |           |                        |  |  |  |
|              |           |                        |  |  |  |
| N.of r.      | Room name | Flat (m <sup>2</sup> ) |  |  |  |
| A5/01        | Garage    | 47,89                  |  |  |  |
|              |           |                        |  |  |  |
| A5/02        | Staircase | 5,30                   |  |  |  |
| A5/03        | Laundry   | 4,08                   |  |  |  |
|              | Together  | 57,27                  |  |  |  |

| 1ST FLOOR    |                       |           |  |  |  |
|--------------|----------------------