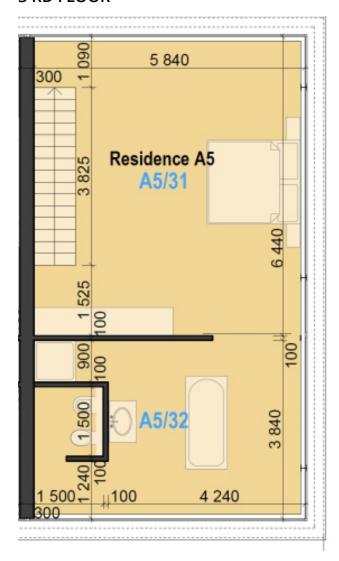

### **3 RD FLOOR**

| 2ND FLOOR    |           |           |  |  |
|--------------|-----------|-----------|--|--|
| Residence A5 |           |           |  |  |
| N.of r.      | Room name | Flat (m²) |  |  |
| A5/21        | Corridor  | 12,92     |  |  |
| A5/22        | Room      | 13,71     |  |  |
| A5/23        | Bathroom  | 6,67      |  |  |
| A5/24        | Room      | 16,06     |  |  |
| A5/25        | Bathroom  | 6,80      |  |  |
|              | Together  | 56,16     |  |  |

| 3RD FLOOR    |           |           |  |  |  |
|--------------|-----------|-----------|--|--|--|
| Residence A5 |           |           |  |  |  |
| N.of r.      | Room name | Flat (m²) |  |  |  |
| A5/31        | Room      | 36,45     |  |  |  |
| A5/32        | Bathroom  | 21,41     |  |  |  |
|              | Together  | 57,86     |  |  |  |