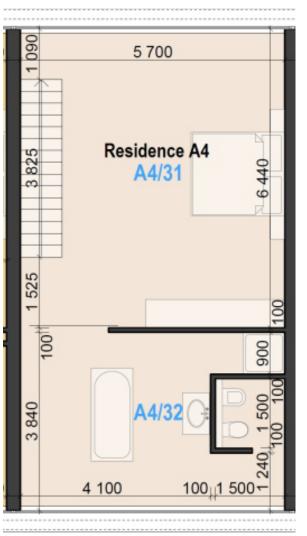

| 3RD FLOOR<br>Residence A4 |          |       |  |  |
|---------------------------|----------|-------|--|--|
|                           |          |       |  |  |
| A4/31                     | Room     | 36,14 |  |  |
| A4/32                     | Bathroom | 21,22 |  |  |
|                           | Together | 57,36 |  |  |