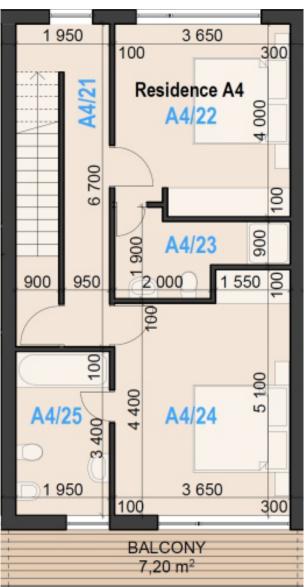

#### 2 ND FLOOR

### 3 RD FLOOR

|              | 2ND FLOOR |                        |  |  |  |
|--------------|-----------|------------------------|--|--|--|
| Residence A4 |           |                        |  |  |  |
| N.of r.      | Room name | Flat (m <sup>2</sup> ) |  |  |  |
| A4/21        | Corridor  | 12,92                  |  |  |  |
| A4/22        | Room      | 14,24                  |  |  |  |
| A4/23        | Bathroom  | 4,98                   |  |  |  |
| A4/24        | Room      | 17,14                  |  |  |  |
| A4/25        | Bathroom  | 6,80                   |  |  |  |
|              | Together  | 56,08                  |  |  |  |