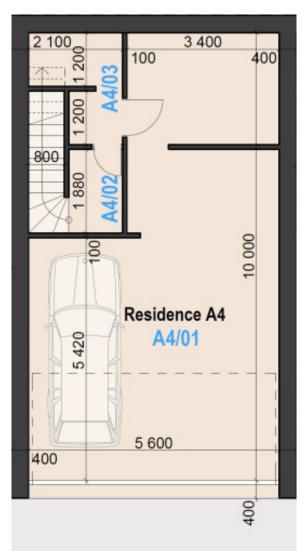

#### **GROUND FLOOR**

### 1 ST FLOOR

| GROUND FLOOR Residence A4 |           |       |  |  |
|---------------------------|-----------|-------|--|--|
|                           |           |       |  |  |
| A4/01                     | Garage    | 47,89 |  |  |
| A4/02                     | Staircase | 5,30  |  |  |
| A4/03                     | Laundry   | 4,08  |  |  |
|                           | Together  | 57,27 |  |  |