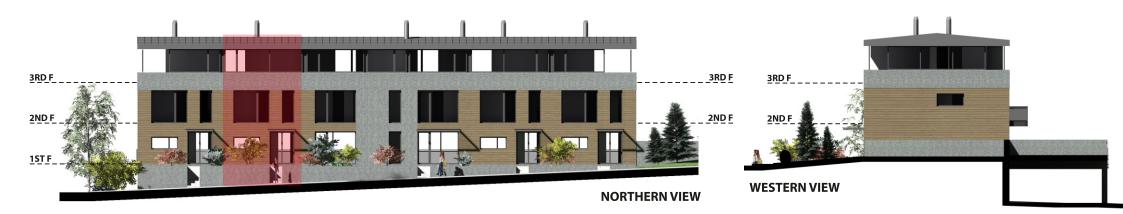

# **Residence A4**



#### **GROUND FLOOR**



### 1 ST FLOOR



| GROUND FLOOR Residence A4 |           |       |  |  |
|---------------------------|-----------|-------|--|--|
|                           |           |       |  |  |
| A4/01                     | Garage    | 47,89 |  |  |
| A4/02                     | Staircase | 5,30  |  |  |
| A4/03                     | Laundry   | 4,08  |  |  |
|                           | Together  | 57,27 |  |  |

| 1ST FLOOR<br>Residence A4 |                       |       |  |  |
|---------------------------|-----------------------|-------|--|--|
|                           |                       |       |  |  |
| A4/11                     | Living room + Kitchen | 49,22 |  |  |
| A4/12                     | Anteroom              | 6,69  |  |