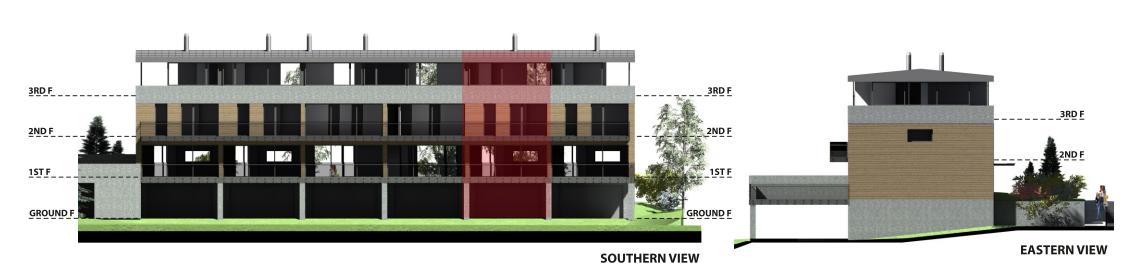

# **Residence A4**



#### **GROUND FLOOR**



### 1 ST FLOOR



| GROUND FLOOR Residence A4 |           |       |  |  |
|---------------------------|-----------|-------|--|--|
|                           |           |       |  |  |
| A4/01                     | Garage    | 47,89 |  |  |
| A4/02                     | Staircase | 5,30  |  |  |
| A4/03                     | Laundry   | 4,08  |  |  |
|                           | Together  | 57,27 |  |  |

| 1ST FLOOR<br>Residence A4 |                       |       |  |  |
|---------------------------|-----------------------|-------|--|--|
|                           |                       |       |  |  |
| A4/11                     | Living room + Kitchen | 49,22 |  |  |
| A4/12                     | Anteroom              | 6,69  |