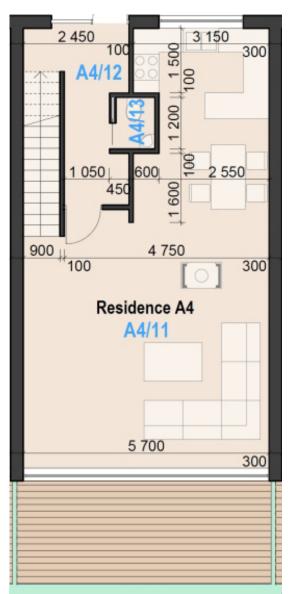

| 1ST FLOOR<br>Residence A4 |                       |       |  |  |
|---------------------------|-----------------------|-------|--|--|
|                           |                       |       |  |  |
| A4/11                     | Living room + Kitchen | 49,22 |  |  |
| A4/12                     | Anteroom              | 6,69  |  |  |
| A4/13                     | Lavatory              | 1,08  |  |  |
|                           | Together              | 57,00 |  |  |

TERRACE