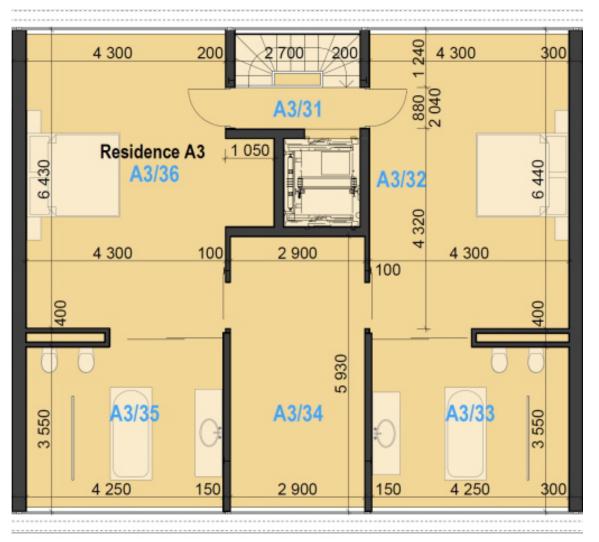

### **3 RD FLOOR**

|              | 3RD FLOOR |                        |  |  |  |
|--------------|-----------|------------------------|--|--|--|
| Residence A3 |           |                        |  |  |  |
| N.of r.      | Room name | Flat (m <sup>2</sup> ) |  |  |  |
| A3/31        | Staircase | 5,71                   |  |  |  |
| A3/32        | Room      | 27,80                  |  |  |  |
| A3/33        | Bathroom  | 15,06                  |  |  |  |
| A3/34        | Room      | 16,94                  |  |  |  |
| A3/35        | Bathroom  | 15,19                  |  |  |  |
| A3/36        | Room      | 29,76                  |  |  |  |
|              | Together  | 110,46                 |  |  |  |