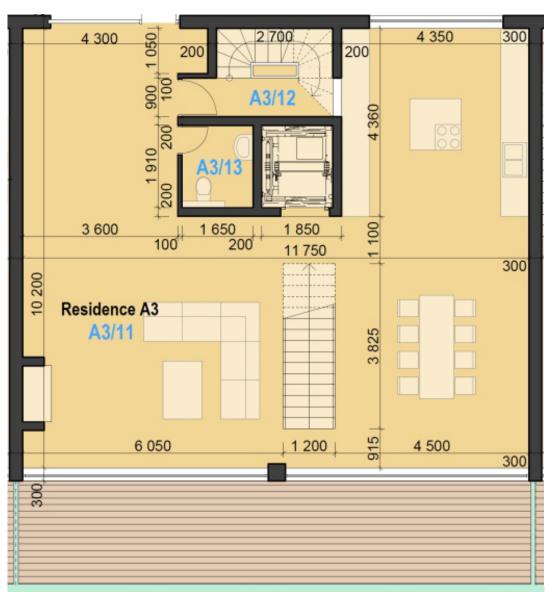

### 1 ST FLOOR

TERRACE

| 1ST FLOOR    |                       |                        |  |  |
|--------------|-----------------------|------------------------|--|--|
| Residence A3 |                       |                        |  |  |
| N.of r.      | Room name             | Flat (m <sup>2</sup> ) |  |  |
| A3/11        | Living room + Kitchen | 104,58                 |  |  |
| A3/12        | Staircase             | 6,26                   |  |  |
| A3/13        | Lavatory              | 3,15                   |  |  |
|              | Together              | 113,99                 |  |  |