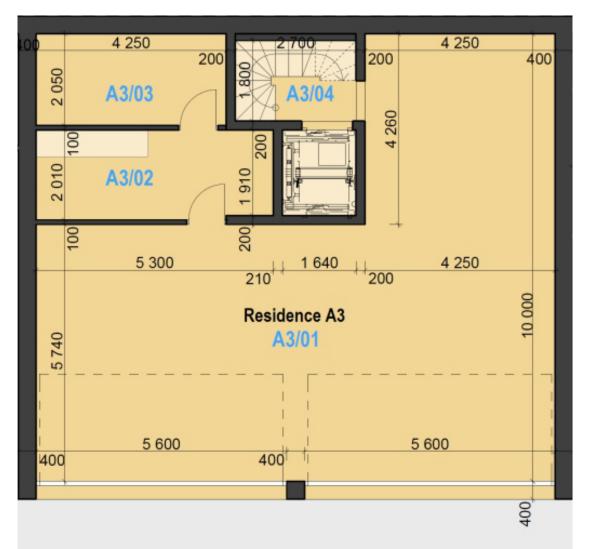

#### **GROUND FLOOR**

| GROUND FLOOR |           |                        |  |  |
|--------------|-----------|------------------------|--|--|
| Residence A3 |           |                        |  |  |
| N.of r.      | Room name | Flat (m <sup>2</sup> ) |  |  |
| A3/01        | Garage    | 89,17                  |  |  |
| A3/02        | Stockroom | 10,55                  |  |  |
| A3/03        | Boiler    | 8,71                   |  |  |
| A3/04        | Staircase | 5,27                   |  |  |
|              | Together  | 113,70                 |  |  |