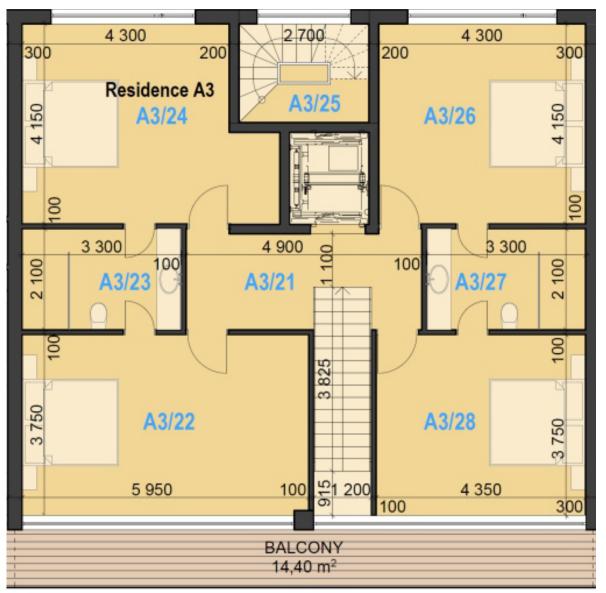

#### 2 ND FLOOR

|         | 2ND FLOOR    |                        |  |  |  |
|---------|--------------|------------------------|--|--|--|
|         | Residence A3 |                        |  |  |  |
| N.of r. | Room name    | Flat (m <sup>2</sup> ) |  |  |  |
| A3/21   | Corridor     | 14,82                  |  |  |  |
| A3/22   | Room         | 22,28                  |  |  |  |
| A3/23   | Bathroom     | 6,93                   |  |  |  |
| A3/24   | Room         | 19,89                  |  |  |  |
| A3/25   | Staircase    | 5,54                   |  |  |  |
| A3/26   | Room         | 17,84                  |  |  |  |
| A3/27   | Bathroom     | 6,93                   |  |  |  |
| A3/28   | Room         | 16,31                  |  |  |  |
|         | Together     | 110,54                 |  |  |  |