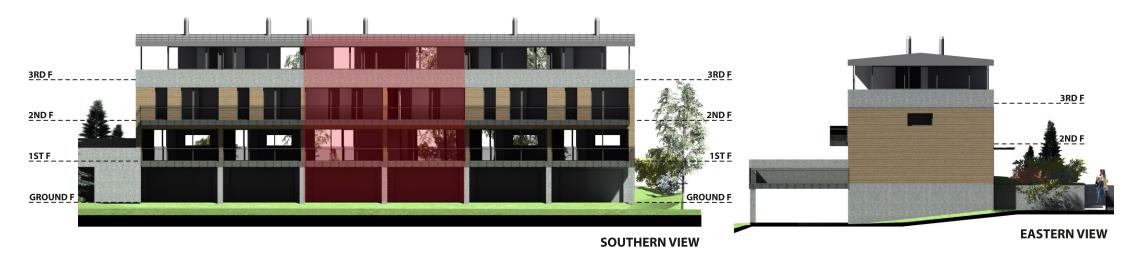

#### **GROUND FLOOR**

| GROUND FLOOR |           |                        |  |  |
|--------------|-----------|------------------------|--|--|
| Residence A3 |           |                        |  |  |
| N.of r.      | Room name | Flat (m <sup>2</sup> ) |  |  |
| A3/01        | Garage    | 89,17                  |  |  |
| A3/02        | Stockroom | 10,55                  |  |  |
| A3/03        | Boiler    | 8,71                   |  |  |
| A3/04        | Staircase | 5,27                   |  |  |
|              | Together  | 113,70                 |  |  |

### 1 ST FLOOR

TERRACE

| 1ST FLOOR    |                       |                        |  |  |
|--------------|-----------------------|------------------------|--|--|
| Residence A3 |                       |                        |  |  |
| N.of r.      | Room name             | Flat (m <sup>2</sup> ) |  |  |
| A3/11        | Living room + Kitchen | 104,58                 |  |  |
| A3/12        | Staircase             | 6,26                   |  |  |
| A3/13        | Lavatory              | 3,15                   |  |  |
|              | Together              | 113,99                 |  |  |

#### 2 ND FLOOR

|         | 2ND FLOOR    |                        |  |  |  |
|---------|--------------|------------------------|--|--|--|
|         | Residence A3 |                        |  |  |  |
| N.of r. | Room name    | Flat (m <sup>2</sup> ) |  |  |  |
| A3/21   | Corridor     | 14,82                  |  |  |  |
| A3/22   | Room         | 22,28                  |  |  |  |
| A3/23   | Bathroom     | 6,93                   |  |  |  |
| A3/24   | Room         | 19,89                  |  |  |  |
| A3/25   | Staircase    | 5,54                   |  |  |  |
| A3/26   | Room         | 17,84                  |  |  |  |
| A3/27   | Bathroom     | 6,93                   |  |  |  |
| A3/28   | Room         | 16,31                  |  |  |  |
|         | Together     | 110,54                 |  |  |  |

### **3 RD FLOOR**

|              | 3RD FLOOR |                        |  |  |  |
|--------------|-----------|------------------------|--|--|--|
| Residence A3 |           |                        |  |  |  |
| N.of r.      | Room name | Flat (m <sup>2</sup> ) |  |  |  |
| A3/31        | Staircase | 5,71                   |  |  |  |
| A3/32        | Room      | 27,80                  |  |  |  |
| A3/33        | Bathroom  | 15,06                  |  |  |  |
| A3/34        | Room      | 16,94                  |  |  |  |
| A3/35        | Bathroom  | 15,19                  |  |  |  |
| A3/36        | Room      | 29,76                  |  |  |  |
|              | Together  | 110,46                 |  |  |  |