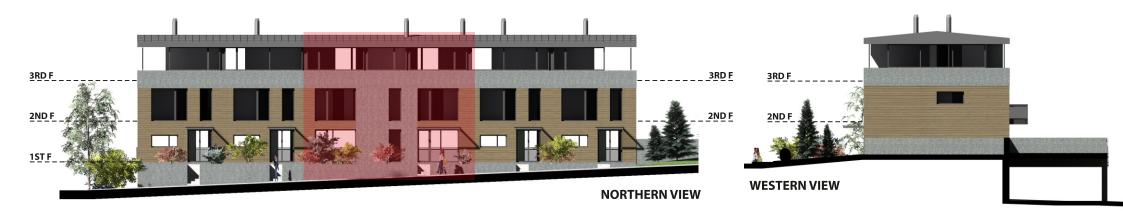

#### **GROUND FLOOR**

| GROUND FLOOR |           |                        |  |  |
|--------------|-----------|------------------------|--|--|
| Residence A3 |           |                        |  |  |
| N.of r.      | Room name | Flat (m <sup>2</sup> ) |  |  |
| A3/01        | Garage    | 89,17                  |  |  |
| A3/02        | Stockroom | 10,55                  |  |  |
| A3/03        | Boiler    | 8,71                   |  |  |
| A3/04        | Staircase | 5,27                   |  |  |
|              | Together  | 113,70                 |  |  |

### 1 ST FLOOR

TERRACE

| 1ST FLOOR    |                       |                        |  |  |
|--------------|-----------------------|------------------------|--|--|
| Residence A3 |                       |                        |  |  |
| N.of r.      | Room name             | Flat (m <sup>2</sup> ) |  |  |
| A3/11        | Living room + Kitchen | 104,58                 |  |  |
| A3/12        | Staircase             | 6,26                   |  |  |
| A3/13        | Lavatory              | 3,15                   |  |  |
|              | Together              | 113,99                 |  |  |

#### 2 ND FLOOR

|         | 2ND FLOOR    |                        |  |  |  |
|---------|--------------|------------------------|--|--|--|
|         | Residence A3 |                        |  |  |  |
| N.of r. | Room name    | Flat (m <sup>2</sup> ) |  |  |  |
| A3/21   | Corridor     | 14,82                  |  |  |  |
| A3/22   | Room         | 22,28                  |  |  |  |
| A3/23   | Bathroom     | 6,93                   |  |  |  |
| A3/24   | Room         | 19,89                  |  |  |  |
| A3/25   | Staircase    | 5,54                   |  |  |  |
| A3/26   | Room         | 17,84                  |  |  |  |
| A3/27   | Bathroom     | 6,93                   |  |  |  |
| A3/28   | Room         | 16,31                  |  |  |  |
|         | Together     | 110,54                 |  |  |  |

### **3 RD FLOOR**

|              | 3RD FLOOR |                        |  |  |  |
|--------------|-----------|------------------------|--|--|--|
| Residence A3 |           |                        |  |  |  |
| N.of r.      | Room name | Flat (m <sup>2</sup> ) |  |  |  |
| A3/31        | Staircase | 5,71                   |  |  |  |
| A3/32        | Room      | 27,80                  |  |  |  |
| A3/33        | Bathroom  | 15,06                  |  |  |  |
| A3/34        | Room      | 16,94                  |  |  |  |
| A3/35        | Bathroom  | 15,19                  |  |  |  |
| A3/36        | Room      | 29,76                  |  |  |  |
|              | Together  | 110,46                 |  |  |  |