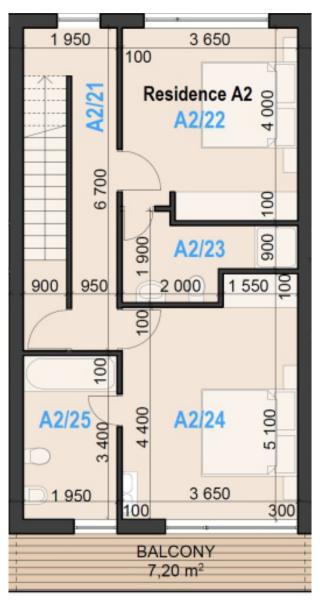

#### 2 ND FLOOR

### **3 RD FLOOR**

| 2ND FLOOR    |           |           |  |  |
|--------------|-----------|-----------|--|--|
| Residence A2 |           |           |  |  |
| N.of r.      | Room name | Flat (m²) |  |  |
| A2/21        | Corridor  | 12,92     |  |  |
| A2/22        | Room      | 14,24     |  |  |
| A2/23        | Bathroom  | 4,98      |  |  |
| A2/24        | Room      | 17,14     |  |  |
| A2/25        | Bathroom  | 6,80      |  |  |
| A S          | Together  | 56,08     |  |  |