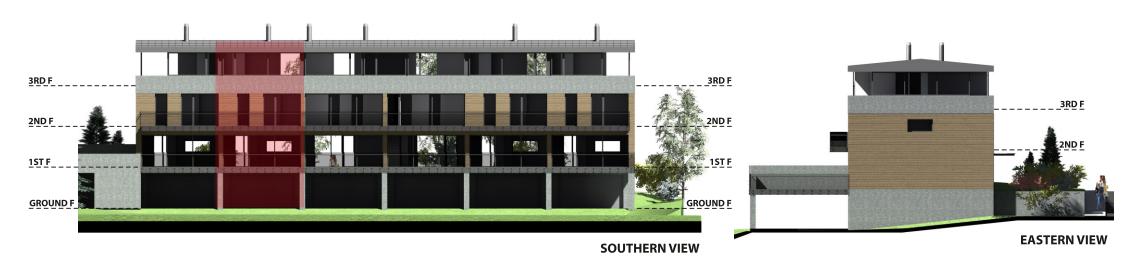

# Residence A2









## Residence A2



#### **GROUND FLOOR**



#### 1 ST FLOOR



| GROUND FLOOR |           |           |  |  |  |
|--------------|-----------|-----------|--|--|--|
| Residence A2 |           |           |  |  |  |
|              |           |           |  |  |  |
| N.of r.      | Room name | Flat (m²) |  |  |  |
| A2/01        | Garage    | 47,89     |  |  |  |
| A2/02        | Staircase | 5,30      |  |  |  |
| A2/03        | Laundry   | 4,08      |  |  |  |
|              | Together  | 57,27     |  |  |  |

| 1ST FLOOR    |                       |           |  |  |  |
|--------------|-----------------------|-----------|--|--|--|
| Residence A2 |                       |           |  |  |  |
| N.of r.      | Room name             | Flat (m²) |  |  |  |
| A2/11        | Living room + K