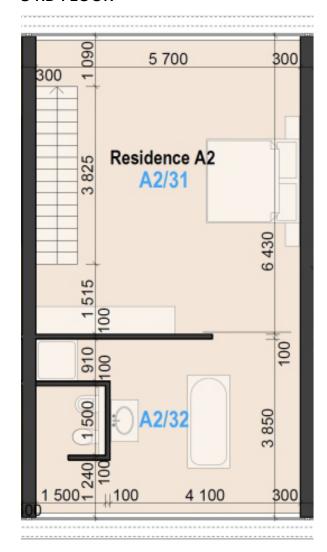

### **3 RD FLOOR**

| 2ND FLOOR    |           |           |  |  |
|--------------|-----------|-----------|--|--|
| Residence A2 |           |           |  |  |
| N.of r.      | Room name | Flat (m²) |  |  |
| A2/21        | Corridor  | 12,92     |  |  |
| A2/22        | Room      | 14,24     |  |  |
| A2/23        | Bathroom  | 4,98      |  |  |
| A2/24        | Room      | 17,14     |  |  |
| A2/25        | Bathroom  | 6,80      |  |  |
| A S          | Together  | 56,08     |  |  |

| 3RD FLOOR    |           |           |  |  |
|--------------|-----------|-----------|--|--|
| Residence A2 |           |           |  |  |
| N.of r.      | Room name | Flat (m²) |  |  |
| A2/31        | Room      | 36,14     |  |  |
| A2/32        | Bathroom  | 21,22     |  |  |
|              | Together  | 57,36     |  |  |