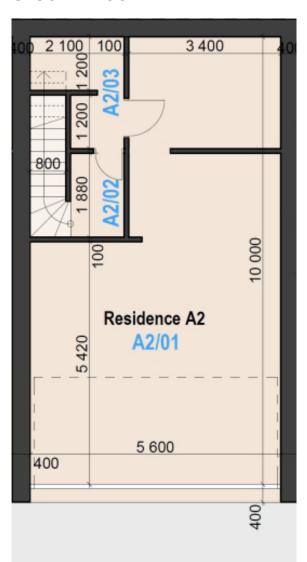

#### **GROUND FLOOR**

#### 1 ST FLOOR

| GROUND FLOOR |           |           |  |  |  |
|--------------|-----------|-----------|--|--|--|
| Residence A2 |           |           |  |  |  |
|              |           |           |  |  |  |
| N.of r.      | Room name | Flat (m²) |  |  |  |
| A2/01        | Garage    | 47,89     |  |  |  |
| A2/02        | Staircase | 5,30      |  |  |  |
| A2/03        | Laundry   | 4,08      |  |  |  |
|              | Together  | 57,27     |  |  |  |