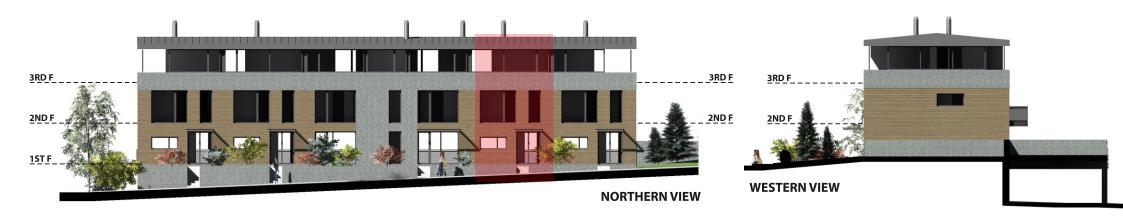

## Residence A2

#### 2 ND FLOOR

### **3 RD FLOOR**

| 2ND FLOOR    |           |           |  |  |
|--------------|-----------|-----------|--|--|
| Residence A2 |           |           |  |  |
| N.of r.      | Room name | Flat (m²) |  |  |
| A2/21        | Corridor  | 12,92     |  |  |
| A2/22        | Room      | 14,24     |  |  |
| A2/23        | Bathroom  | 4,98      |  |  |
| A2/24        | Room      | 17,14     |  |  |
| A2/25        | Bathroom  | 6,80      |  |  |
| A S          | Together  | 56,08     |  |  |