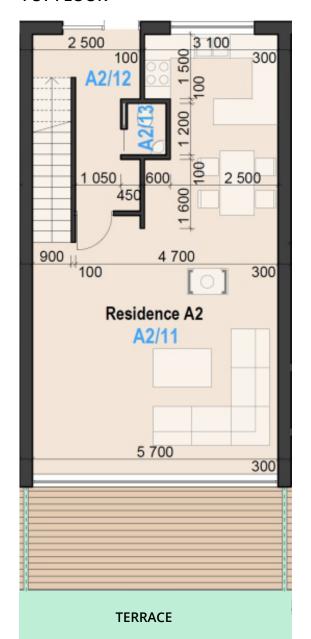

#### 1 ST FLOOR

| GROUND FLOOR |           |           |  |  |  |
|--------------|-----------|-----------|--|--|--|
| Residence A2 |           |           |  |  |  |
|              |           |           |  |  |  |
| N.of r.      | Room name | Flat (m²) |  |  |  |
| A2/01        | Garage    | 47,89     |  |  |  |
| A2/02        | Staircase | 5,30      |  |  |  |
| A2/03        | Laundry   | 4,08      |  |  |  |
|              | Together  | 57,27     |  |  |  |

| 1ST FLOOR    |                       |           |  |  |  |
|--------------|-----------------------|-----------|--|--|--|
| Residence A2 |                       |           |  |  |  |
| N.of r.      | Room name             | Flat (m²) |  |  |  |
| A2/11        | Living room + Kitchen | 49,22     |  |  |  |
| A2/12        | Anteroom              | 6,69      |  |  |  |
| A2/13        | Lavatory              | 1,08      |  |  |  |
|              | Together              | 57,00     |  |  |  |