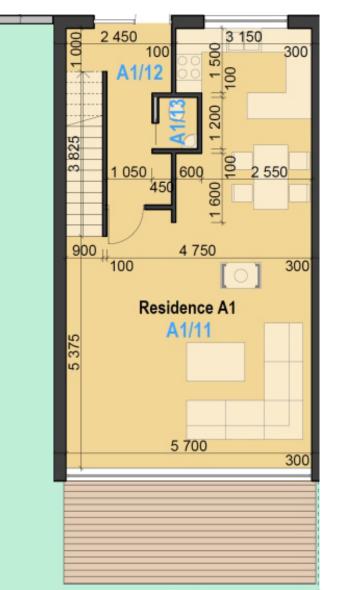

| 1ST FLOOR<br>Residence A1 |                       |       |  |  |
|---------------------------|-----------------------|-------|--|--|
|                           |                       |       |  |  |
| A1/11                     | Living room + Kitchen | 49,22 |  |  |
| A1/12                     | Anteroom              | 6,69  |  |  |
| A1/13                     | Lavatory              | 1,08  |  |  |
|                           | Together              | 57,00 |  |  |