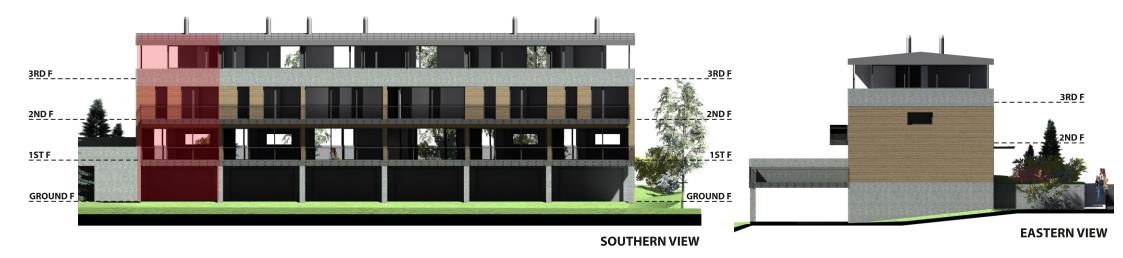

## **Residence A1**



#### **GROUND FLOOR**



### 1 ST FLOOR



| GROUND FLOOR |           |                        |  |  |
|--------------|-----------|------------------------|--|--|
| Residence A1 |           |                        |  |  |
| N.of r.      | Room name | Flat (m <sup>2</sup> ) |  |  |
| A1/01        | Garage    | 47,89                  |  |  |
| A1/02        | Staircase | 5,30                   |  |  |
| A1/03        | Laundry   | 4,08                   |  |  |
|              | Together  | 57,27                  |  |  |

| 1ST FLOOR<br>Residence A1 |                       |       |  |  |
|---------------------------|-----------------------|-------|--|--|
|                           |                       |       |  |  |
| A1/11                     | Living room +