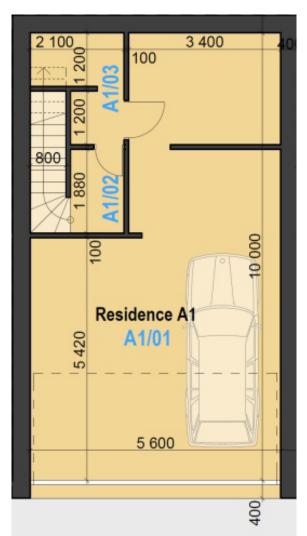

#### **GROUND FLOOR**

### 1 ST FLOOR

| GROUND FLOOR |           |                        |  |  |
|--------------|-----------|------------------------|--|--|
| Residence A1 |           |                        |  |  |
| N.of r.      | Room name | Flat (m <sup>2</sup> ) |  |  |
| A1/01        | Garage    | 47,89                  |  |  |
| A1/02        | Staircase | 5,30                   |  |  |
| A1/03        | Laundry   | 4,08                   |  |  |
|              | Together  | 57,27                  |  |  |