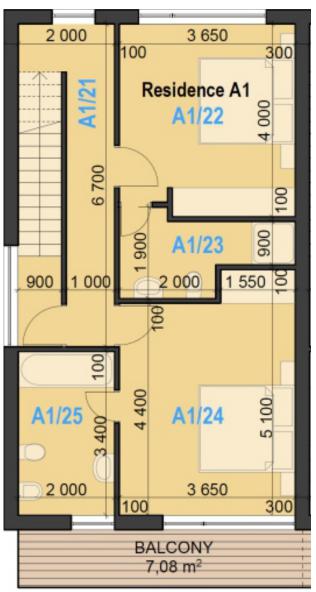

### 2 ND FLOOR

## 3 RD FLOOR

| 2ND FLOOR |              |                        |  |  |  |
|-----------|--------------|------------------------|--|--|--|
|           | Residence A1 |                        |  |  |  |
| N.of r.   | Room name    | Flat (m <sup>2</sup> ) |  |  |  |
| A1/21     | Corridor     | 12,92                  |  |  |  |
| A1/22     | Room         | 14,24                  |  |  |  |
| A1/23     | Bathroom     | 4,98                   |  |  |  |
| A1/24     | Room         | 17,14                  |  |  |  |
| A1/25     | Bathroom     | 6,80                   |  |  |  |
|           | Together     | 56,08                  |  |  |  |