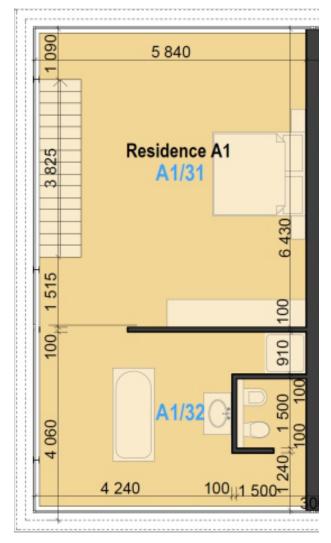

## 3 RD FLOOR

| 2ND FLOOR |              |                        |  |  |  |
|-----------|--------------|------------------------|--|--|--|
|           | Residence A1 |                        |  |  |  |
| N.of r.   | Room name    | Flat (m <sup>2</sup> ) |  |  |  |
| A1/21     | Corridor     | 12,92                  |  |  |  |
| A1/22     | Room         | 14,24                  |  |  |  |
| A1/23     | Bathroom     | 4,98                   |  |  |  |
| A1/24     | Room         | 17,14                  |  |  |  |
| A1/25     | Bathroom     | 6,80                   |  |  |  |
|           | Together     | 56,08                  |  |  |  |

| 3RD FLOOR<br>Residence A1 |          |       |  |  |
|---------------------------|----------|-------|--|--|
|                           |          |       |  |  |
| A1/31                     | Room     | 36,45 |  |  |
| A1/32                     | Bathroom | 21,41 |  |  |
|                           | Together | 57,86 |  |  |