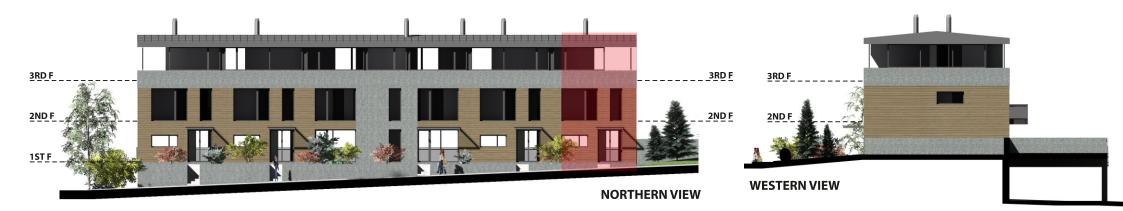

## **Residence A1**



#### **GROUND FLOOR**



### 1 ST FLOOR



| GROUND FLOOR |           |                        |  |  |
|--------------|-----------|------------------------|--|--|
| Residence A1 |           |                        |  |  |
| N.of r.      | Room name | Flat (m <sup>2</sup> ) |  |  |
| A1/01        | Garage    | 47,89                  |  |  |
| A1/02        | Staircase | 5,30                   |  |  |
| A1/03        | Laundry   | 4,08                   |  |  |
|              | Together  | 57,27                  |  |  |

| 1ST FLOOR<br>Residence A1 |                       |       |  |  |
|---------------------------|-----------------------|-------|--|--|
|                           |                       |       |  |  |
| A1/11                     | Living room + K